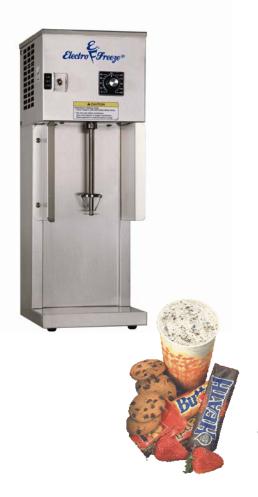

## **MODEL HDM75A**

This flavor blender blends cookies and candies into ice cream, frozen yogurt and milk shakes quickly and efficiently.

## The Electro Freeze Advantage

- Industrial Grade 3/4 hp Motor has proven to be dependable under heavy usage.
- The Belt Drive System puts stress on an easily replaced belt instead of the motor. Extending the life of the blender.
- Patented Mixing Shaft blends quickly and efficiently without altering the product or cutting cups.
- Variable Speed Control allows the operator to control the speed of the mixing shaft for blending and cleaning mixer.
- Experience Tells Electro Freeze has been manufacturing quality frozen treat machines since 1929. Superior engineering, product innovations, sturdy construction, quality craftsmanship and dependable performance are Electro Freeze hallmarks.
- Superior Service Support backed by a worldwide distributor network.