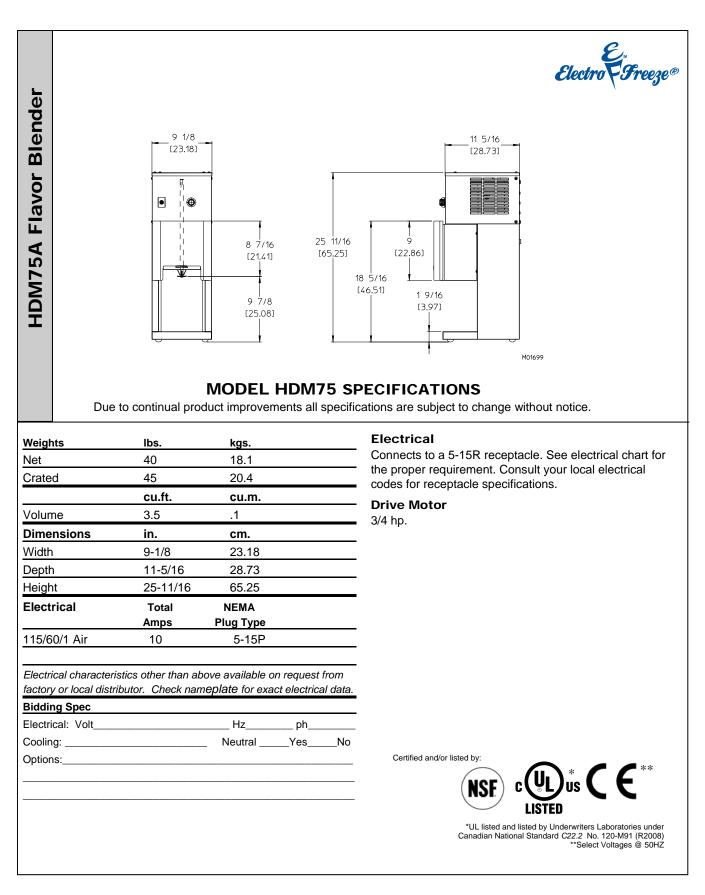

## **MODEL HDM75A**

This flavor blender blends cookies and candies into ice cream, frozen yogurt and milk shakes quickly and efficiently.